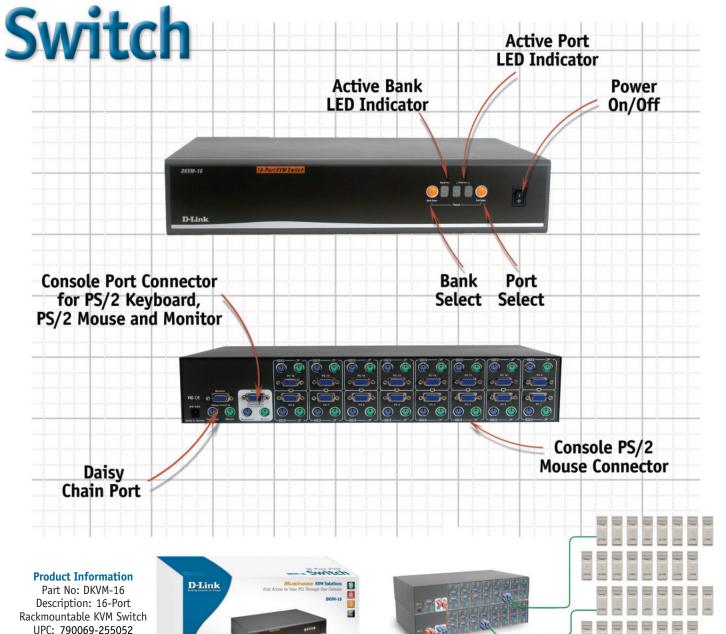

DKVM-16

16-Port 19" Rackmountable KVM Switch

Daisy Chain Ports

The DKVM-16 features a daisy chain port for cascading up to 8-server computers, allowing you to connect and control up to 128 computers, protecting your investment and giving you flexibility in upgrading and adding to your network.

Quick Switching and Computer Access

The DKVM-16 gives you three options to access your computer: keyboard hot keys, front-panel push buttons and on-screen display. Switch quickly among your computers at the touch of a button. The front panel display provides at-a-glance feedback on PC status.

On-Screen Display Menu

The on-screen display menu is intuitive and easy to use, allowing you to name each PC, switch between your PCs, enable auto-scan, and set up password protection for accessing your PCs.